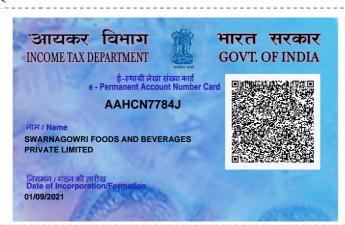

## आयकर विभाग INCOME TAX DEPARTMENT

## HIरत सरकार GOVT. OF INDIA

ई– स्थायी लेखा संख्या कार्ड e - Permanent Account Number (e-PAN) Card

## AAHCN7784J

नाम / Name

**SWARNAGOWRI FOODS AND BEVERAGES PRIVATE LIMITED** 

निगमन / गठन की तारीख / Date of Incorporation/Formation

01/09/2021

- ✓ Permanent Account Number (PAN) facilitate Income Tax Department linking of various documents, including payment of taxes, assessment, tax demand tax arrears, matching of information and easy maintenance & retrieval of electronic information etc. relating to a taxpayer. स्थायी लेखा संख्या (पैन) एक करदाता से संबंधित विभिन्न दस्तावेजों को जोड़ने में आयकर विभाग को सहायक होता है, जिसमें करों के भुगतान, आकलन, कर मांग, टैक्स बकाया, सूचना के मिलान और इलक्टॉनिक जानकारी का आसान रखरखाव व बहाली आदि भी शामिल है ।
- ✓ Quoting of PAN is now mandatory for several transactions specified under Income Tax Act, 1961 (Refer Rule 114B of Income Tax Rules, 1962) आयकर अधिनियम, 1961 के तहत निर्दिष्ट कई लेनदेन के लिए स्थायी लेखा संख्या (पैन) का उल्लेख अब अनिवार्य है (आयकर नियम, 1962 के नियम 114B, का संदर्भ लें)
- ✓ Possessing or using more than one PAN is against the law & may attract penalty of upto Rs. 10,000. एक से अधिक स्थायी लेखा संख्या (पैन) का रखना या उपयोग करना, कानून के विरुद्ध है और इसके लिए 10,000 रुपये तक का दंड लगाया जा सकता है।
- ✓ This e-PAN Card contains Enhanced QR Code which is readable by a specific Android Mobile App. Keyword to search this specific Mobile App on Google Play Store is "PAN QR Code Reader" इसई-स्थायी लेखा संख्या (e-PAN)कार्ड में वर्धित क्यूआर कोड शामिल है जो एक विशिष्ट एंड्रॉइड मोबाइल ऐप द्वारा पठनीय है। Google Play Store पर इस विशिष्ट मोबाइल ऐप को खोजने के लिए कीवर्ड "PAN QR Code Reader" है।

- Cut

In case this card is lost / found, kindly inform / return to :
Income Tax PAN Services Unit, UTHTSL
Plot No. 3, Sector 11, CBD Belapur,
Navi Mumbai - 400 614.
इस कार्ड के खोने/पाने पर कृपया सूचित करें/लीटाएं :
आयकर पैन सेवा यूनीट, UTHTSL
प्लाट नं: ३, सेक्टर १९ , सी.बी.डी.बेलापूर,
नवी मुंबई-४०० ६१४.